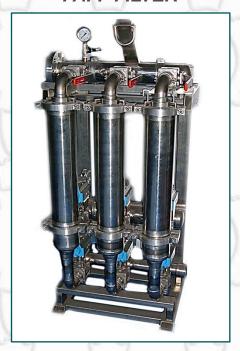

#### **OTOCINCLUS**

Filter for clarified water

#### **OTOCINCLUS**

Filter for clarified water

- Mechanical self-cleaning system in backwash (patented)
- Possibility to change the filter from 50 to 500 micron
- Working pressures up to 40 bar
- Implementation completely in stainless steel
- Modular system
- Fast and easy installation
- Quick Cartridge Change
- · Guaranteed nominal flow