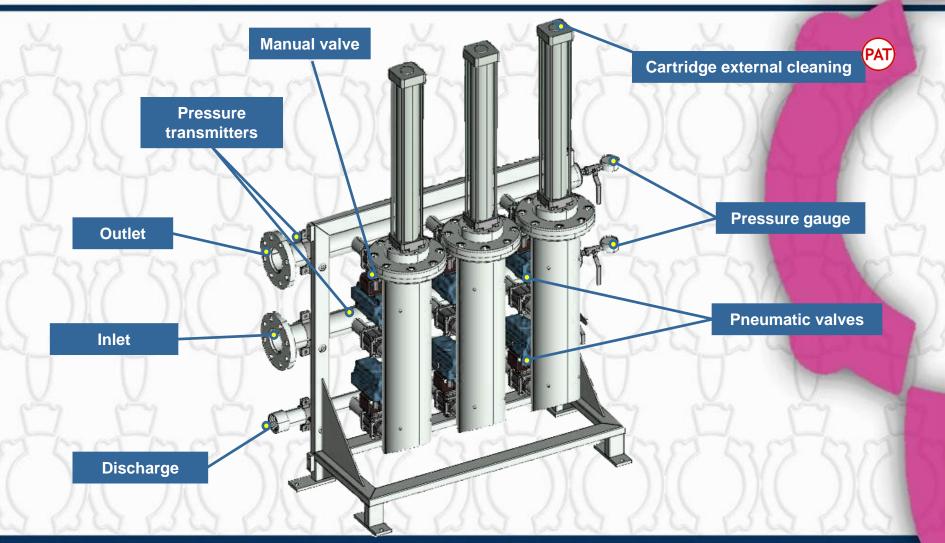

# OTOCINCLUS Features

# Advantages OTOCINCLUS

**Fomat Otocinclus** 

- MAIN ADVANTAGES:
- Preventing the nozzle clogging
- Reducing maintenance of shower pipes
- Lower consumption of water

**Conventional filter** 

- •MAIN BENEFITS:
- Simple operation
- Fast installation
- Quick cartridge change
- Easy inspection & cleaning
- · Guarantee nominal flow

# Features OTOCINCLUS

- Single element specification:
- Constant size of filter elements:
- Diameter = 57 mm
- Length = 440 mm
- Minimum pressure for backwash 2bar
- Filtration from 50 to 500 micro (mm)