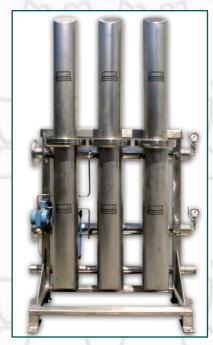

#### **OTOCINCLUS**

Filter for clarified water

#### **OTOCINCLUS**

Filter for clarified water

- Mechanical self-cleaning system in backwash (patented)
- Possibility to change the filter from 50 to 500 micron
- Working pressures up to 40 bar
- Implementation completely in stainless steel
- Modular system
- Fast and easy installation
- Quick Cartridge Change
- · Guaranteed nominal flow