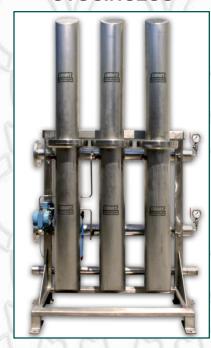

#### **FAFF FILTER**

Filter for fresh water

#### **FAFF FILTER**

Filter for fresh water

- · Self-cleaning system in backwash
- · Possibility to change the filter from 50 to 500 micron
- Working pressures up to 40 bar
- · Implementation completely in stainless steel
- Modular system
- Fast and easy installation
- Quick Cartridge Change
- Guaranteed nominal flow