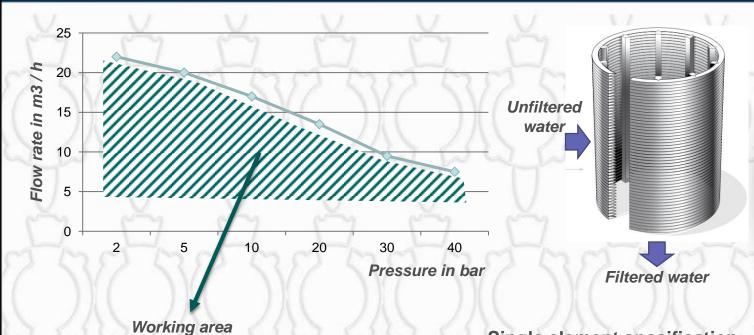

# Features OTOCINCLUS

- Single element specification:
- Constant size of filter elements:
- Diameter = 57 mm
- Length = 440 mm
- Minimum pressure for backwash 2bar
- Filtration from 50 to 500 micro (mm)